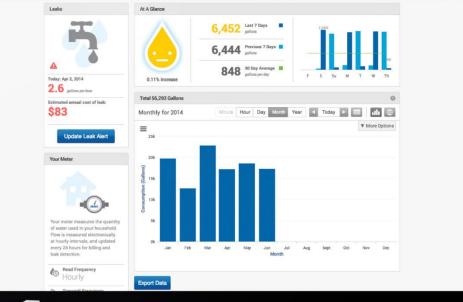

← → C fi abccompany.eyeonwater.com

You now have online access to your hourly water usage information.

As part of our ongoing efforts to improve services to our customers, we are now offering you direct and secure access to your water usage data. The Maple Bluff Water & Sewer Utility EyeOnWater suite of available tools includes a secure online website to review and analyze your usage patterns. A consumer smartphone app will be made available after the initial online sign-up.