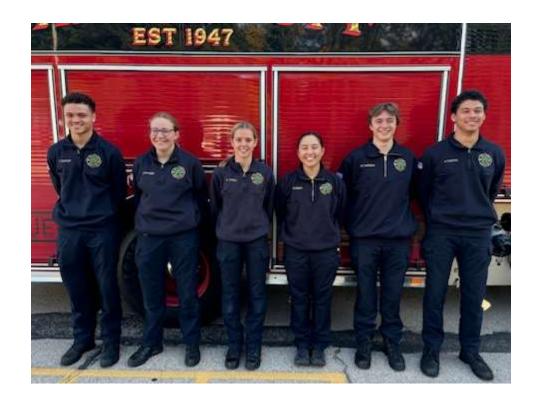

#### **INTERNSHIP INFORMATION**

Internships have long served as a vital steppingstone for individuals seeking an advantage in their chosen careers. Our internship program could be your opportunity to advance. Emergency Medical Service (EMS) has become integral to a firefighter's job requirements in today's fire service. The Maple Bluff Fire Rescue Department offers our interns fire and EMS experience. We allow our interns to receive EMS certification to the Wisconsin EMT-Intermediate Technician/Advanced EMT Level and the State of Wisconsin Firefighter II Certification while achieving your associate's degree in Fire Science from Madison Area Technical College.

Our intern firefighters/EMTs will also experience the camaraderie of living in a fire station and performing assigned duties as a team. To qualify to intern with our department, you must be enrolled in or on the waiting list for the Fire Protection Program at Madison Area Technical College. If selected, your internship will last for the duration of the associate's degree program (2 years). Our department offers four monthly training sessions (three fires and one EMS) to keep our staff trained in today's ever-changing standards. The Maple Bluff Fire Rescue Department provides financial assistance for additional training and classes. Our internship is a chance to receive the needed training, experience, and life skills to help you succeed in a fire/EMS service career.

### MAPLE BLUFF FIRE RESCUE DEPARTMENT

Maple Bluff Fire Department is a combination department with 4 full-time staff, duty officers, paid-on-call personnel, and up to 8 interns. Our apparatus comprises a command SUV, two engines, and an ambulance. Our primary response area consists of the Village of Maple Bluff.